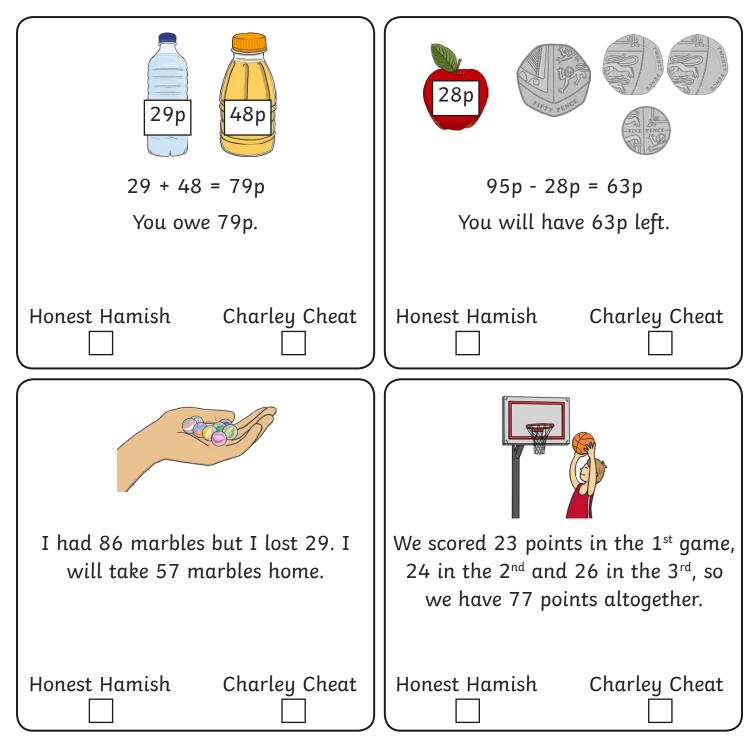

#### Answers

Write an inverse calculation to find out whether you are dealing with Charley Cheat or Honest Hamish! Use equipment to prove your thinking.

| 29 + 48 = 79p                                                   | 95p - 28p = 63p                                                                                                                                   |
|-----------------------------------------------------------------|---------------------------------------------------------------------------------------------------------------------------------------------------|
| You owe 79p.                                                    | You will have 63p left.                                                                                                                           |
| <b>79 - 48 = 31</b>                                             | 63 + 28 = 91                                                                                                                                      |
| Charley Cheat                                                   | Charley Cheat                                                                                                                                     |
| I had 86 marbles but I lost 29. I<br>will take 57 marbles home. | We scored 23 points in the 1 <sup>st</sup> game,<br>24 in the 2 <sup>nd</sup> and 26 in the 3 <sup>rd</sup> , so<br>we have 77 points altogether. |
| 57 + 29 = 86                                                    | 77 - 26 - 24 = 27                                                                                                                                 |
| Honest Hamish                                                   | Charley Cheat                                                                                                                                     |