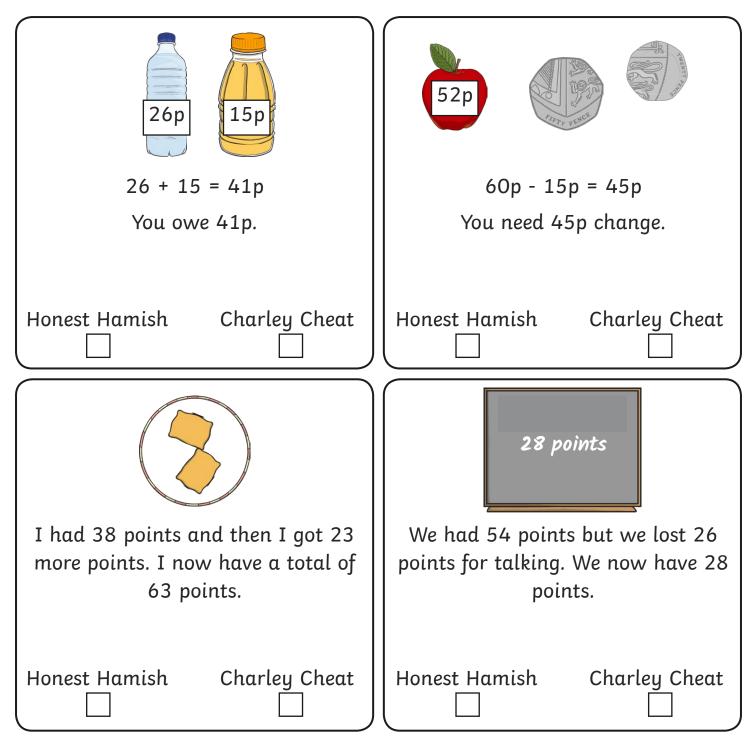

#### Answers

Write an inverse calculation to find out whether you are dealing with Charley Cheat or Honest Hamish! Use equipment to prove your thinking.

26 + 15 = 41p60p - 15p = 45pYou owe 41p. You need 45p change. 16 + 52 = 6841 - 15 = 26**Charley Cheat** Honest Hamish I had 38 points and then I got 23 We had 54 points but we lost 26 more points. I now have a total of points for talking. We now have 28 63 points. points. 28 + 26 = 5463 - 23 = 40**Charley Cheat** Honest Hamish