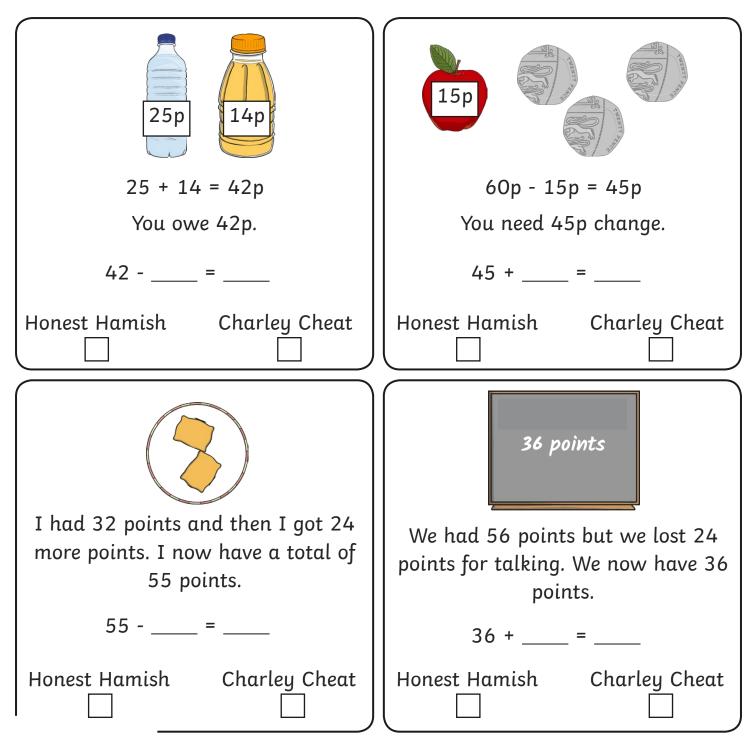

#### Answers

Write an inverse calculation to find out whether you are dealing with Charley Cheat or Honest Hamish! Use equipment to prove your thinking.

| 25 + 14 = 42p                      | 60p - 15p = 45p                    |
|------------------------------------|------------------------------------|
| You owe 42p.                       | You need 45p change.               |
| 42 - <u>14</u> = <u>28</u>         | 45 + <u>15</u> = <u>60</u>         |
| Charley Cheat                      | Honest Hamish                      |
| I had 32 points and then I got 24  | We had 56 points but we lost 24    |
| more points. I now have a total of | points for talking. We now have 36 |
| 55 points.                         | points.                            |
| 55 - <u>24</u> = <u>31</u>         | 36 + <u>24</u> = <u>60</u>         |
| Charley Cheat                      | Charley Cheat                      |